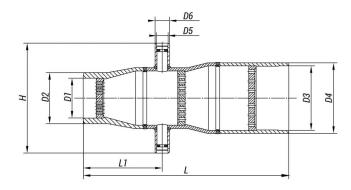

# **Specifications**

| Inlet<br>/Outl<br>et Tp<br>(Tm<br>ax),<br>MPa | /Outl<br>et<br>Pp<br>(PN), | DN,<br>mm | Wor<br>king<br>Medi<br>um | d2,<br>mm | L,<br>mm | L1,<br>mm | H,<br>mm | D1,<br>mm | D2,<br>mm | D3,<br>mm | D4,<br>mm | D5,<br>mm | D6,<br>mm | Full<br>Weig<br>ht,<br>kg | S1,<br>cm2 | \$2,<br>cm2 | \$3,<br>cm2 | S4,<br>cm2 | S5,<br>cm2 | S6,<br>cm2 |
|-----------------------------------------------|----------------------------|-----------|---------------------------|-----------|----------|-----------|----------|-----------|-----------|-----------|-----------|-----------|-----------|---------------------------|------------|-------------|-------------|------------|------------|------------|
| 490/<br>440                                   | 12,0/<br>2,0               | 250       | Stea<br>m                 | 62        | 1125     | 605       | 650      | 263       | 325       | 424       | 465       | 62        | 76        | 320,<br>0                 | 182        | 323         | 555         | 0          | 0          | 0          |