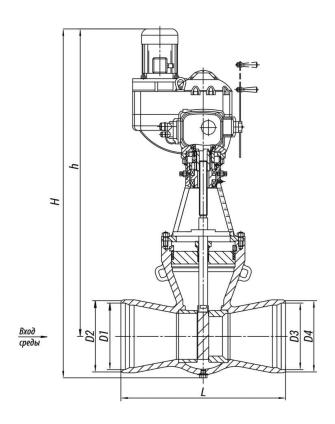

# **Specifications**

| DN,<br>mm | PN,<br>MP<br>a | ах  | Bod<br>y M<br>ater<br>ial,<br>Ste<br>el | Wor<br>kin<br>g M<br>edi<br>um | Ope<br>rati<br>ng<br>Str<br>oke<br>,<br>mm |     | F,<br>cm² | TQ,<br>N·<br>m,<br>ma<br>xim<br>um<br>torq<br>ue<br>at s<br>pin<br>dle<br>plu<br>g |                 | Typ<br>e of<br>she<br>II |          | L,<br>mm | Des<br>ign<br>atio<br>n of<br>the<br>ele<br>ctri<br>c dr<br>ive | N,<br>kW | t хо<br>да,<br>с. | H,<br>mm | h,<br>mm |     |     | D3,<br>mm | D4,<br>mm | ght        | Full<br>Wei<br>ght,<br>kg |   |
|-----------|----------------|-----|-----------------------------------------|--------------------------------|--------------------------------------------|-----|-----------|------------------------------------------------------------------------------------|-----------------|--------------------------|----------|----------|-----------------------------------------------------------------|----------|-------------------|----------|----------|-----|-----|-----------|-----------|------------|---------------------------|---|
| 150       | 6,3            | 425 | 25Л                                     | Вод<br>а-<br>пар               | 130                                        | 200 | 50        | 250                                                                                | 150<br>/15<br>0 | Пр<br>охо<br>дно<br>й    | 21,<br>5 | 450      | ПЭ<br>М-<br>Б2У                                                 | 0,5<br>5 | 52                | 166<br>3 | 151<br>5 | 147 | 160 | 147       | 160       | 151<br>,85 | 191<br>,85                | 0 |

#### Legend

**DN** - Nominal **Tmax** - Maximum **h** - Valve Stroke

Diameter Design Temperature Kv - Throughput Capability

PN - Nominal Mκp - Spindle Torque F - Seat Area

Pressure t - Response time 7 - Resistance Coefficient

**P** - Pressure  $\mu$  - Fluid Flow Coefficient

of the working medium pressure in steam and water pipelines.