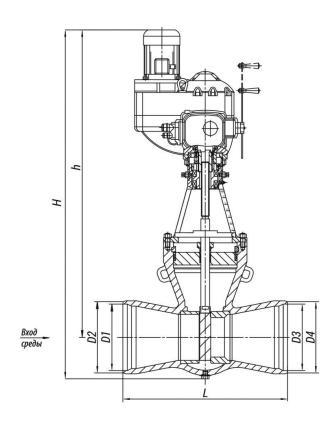

# **Specifications**

| DN,<br>mm | PN,<br>MP<br>a | ах  | у М | Wor<br>kin<br>g M<br>edi<br>um | Ope<br>rati<br>ng<br>Str<br>oke<br>,<br>mm |     | F,<br>cm² | TQ,<br>N·<br>m,<br>ma<br>xim<br>um<br>torq<br>ue<br>at s<br>pin<br>dle<br>plu<br>g |                 | Typ<br>e of<br>she<br>II |          | L,<br>mm | Des<br>ign<br>atio<br>n of<br>the<br>ele<br>ctri<br>c dr<br>ive | N,<br>kW | t хо<br>да,<br>с. | H,<br>mm | h,<br>mm |     |     | D3,<br>mm | D4,<br>mm | Wei<br>ght<br>wit<br>hou<br>t El<br>ectr<br>ic A<br>ctu<br>ator<br>, kg | Full<br>Wei<br>ght,<br>kg |   |
|-----------|----------------|-----|-----|--------------------------------|--------------------------------------------|-----|-----------|------------------------------------------------------------------------------------|-----------------|--------------------------|----------|----------|-----------------------------------------------------------------|----------|-------------------|----------|----------|-----|-----|-----------|-----------|-------------------------------------------------------------------------|---------------------------|---|
| 150       | 6,3            | 425 | 25Л | Вод<br>а-<br>пар               | 130                                        | 340 | 84        | 250                                                                                | 150<br>/15<br>0 | Пр<br>охо<br>дно<br>й    | 21,<br>5 | 450      | ПЭ<br>М-<br>Б2У                                                 | 0,5<br>5 | 52                | 166<br>3 | 151<br>5 | 147 | 160 | 147       | 160       | 151<br>,4                                                               | 191<br>,4                 | 0 |

#### Legend

**DN** - Nominal **Tmax** - Maximum **h** - Valve Stroke

Diameter Design Temperature Kv - Throughput Capability

PN - Nominal Mkp - Spindle Torque F - Seat Area

Pressure t - Response time 7 - Resistance Coefficient

**P** - Pressure μ - Fluid Flow Coefficient

of the working medium pressure in steam and water pipelines.