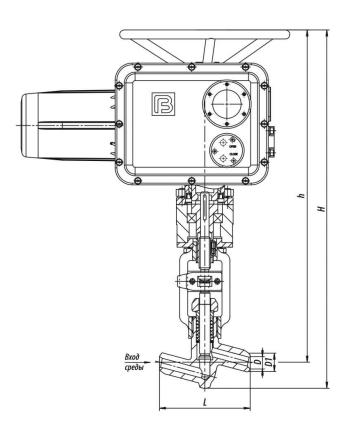

| DN,<br>mm | PN,<br>MPa | Tma<br>x of<br>the<br>Medi<br>um,<br>°C | rial, |                     | Oper<br>ating<br>Stro<br>ke,<br>mm | N∙m,<br>maxi<br>mum | ζ,<br>not<br>mor<br>e<br>than | Full<br>Stro<br>ke R<br>otati<br>on N<br>umb<br>er | L,<br>mm | Cont<br>rol M<br>etho<br>d | Mot<br>or M<br>odel | N,<br>kW | t<br>хода<br>, с. | H,<br>mm | h,<br>mm | D,<br>mm | D1,<br>mm | Weig<br>ht wi<br>thou<br>t Ele<br>ctric<br>Actu<br>ator,<br>kg |      | Torq<br>ue,<br>N*m |
|-----------|------------|-----------------------------------------|-------|---------------------|------------------------------------|---------------------|-------------------------------|----------------------------------------------------|----------|----------------------------|---------------------|----------|-------------------|----------|----------|----------|-----------|----------------------------------------------------------------|------|--------------------|
| 32        | 10         | 450                                     | 20    | Wate<br>r-Ste<br>am | 25                                 | 80                  | 6,4                           | 6                                                  | 230      | Э                          | ПЭМ-<br>А9М         | 0,25     | 15                | 842      | 795      | 32       | 38        | 10,8                                                           | 33,8 | 0                  |

#### Legend

**DN** - Nominal Diameter **PN** - Nominal Pressure **P** - Pressure Tmax - Maximum DesignTemperatureΜκρ - Spindle Torquet - Response timeμ - Fluid Flow Coefficient

h - Valve Stroke Kv - Throughput Capability F - Seat Area ζ - Resistance Coefficient