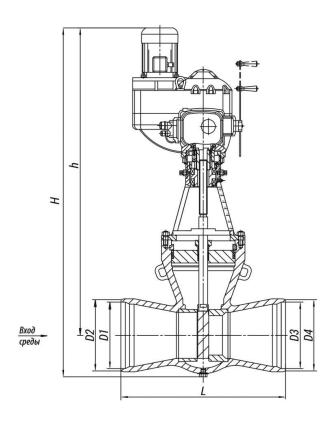

# **Specifications**

| DN,<br>mm | PN,<br>MP<br>a | Tm<br>ax<br>of<br>the<br>Me<br>diu<br>m,<br>°C | Bod<br>y M<br>ater<br>ial,<br>Ste<br>el | Wor<br>kin<br>g M<br>edi<br>um | Ope<br>rati<br>ng<br>Str<br>oke<br>,<br>mm |     | F,<br>cm² | TQ,<br>N•<br>m,<br>ma<br>xim<br>um<br>torq<br>ue<br>at s<br>pin<br>dle<br>plu<br>g | Inle<br>t/O<br>utle<br>t Di<br>am<br>eter<br>,<br>mm | Typ<br>e of<br>she<br>II |          | L,<br>mm | Des<br>ign<br>atio<br>n of<br>the<br>ele<br>ctri<br>c dr<br>ive | N,<br>kW | t хо<br>да,<br>с. | H,<br>mm | h,<br>mm |     | D2,<br>mm |     | D4,<br>mm | Wei<br>ght<br>wit<br>hou<br>t El<br>ectr<br>ic A<br>ctu<br>ator<br>, kg | Full<br>Wei<br>ght,<br>kg | Tor<br>que<br>,<br>N*<br>m |
|-----------|----------------|------------------------------------------------|-----------------------------------------|--------------------------------|--------------------------------------------|-----|-----------|------------------------------------------------------------------------------------|------------------------------------------------------|--------------------------|----------|----------|-----------------------------------------------------------------|----------|-------------------|----------|----------|-----|-----------|-----|-----------|-------------------------------------------------------------------------|---------------------------|----------------------------|
| 300       | 10             | 450                                            | 25Л                                     | Вод<br>а-<br>пар               | 190                                        | 660 | 136       | 100 0                                                                              | 300<br>/30<br>0                                      | Пр<br>охо<br>дно<br>й    | 32,<br>0 | 750      | ПЭ<br>M-B<br>35-<br>100<br>0-2<br>5-3<br>6У                     | 3,1      | 77                | 149      | 128      | 290 | 331       | 290 | 331       | 357                                                                     | 445                       | 0                          |