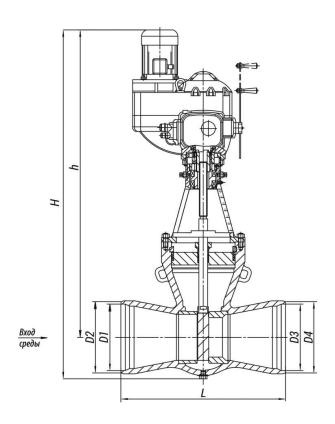

# **Specifications**

| DN,<br>mm | PN,<br>MP<br>a | Tm<br>ax<br>of<br>the<br>Me<br>diu<br>m,<br>°C | у М | Wor<br>kin<br>g M<br>edi<br>um | Ope<br>rati<br>ng<br>Str<br>oke<br>,<br>mm |     | F,<br>cm² | TQ,<br>N·<br>m,<br>ma<br>xim<br>um<br>torq<br>ue<br>at s<br>pin<br>dle<br>plu<br>g | Inle<br>t/O<br>utle<br>t Di<br>am<br>eter<br>,<br>mm | Typ<br>e of<br>she<br>II |          | L,<br>mm | Des<br>ign<br>atio<br>n of<br>the<br>ele<br>ctri<br>c dr<br>ive | N,<br>kW | t хо<br>да,<br>с. | H,<br>mm | h,<br>mm |     | D2,<br>mm |     | D4,<br>mm | Wei<br>ght<br>wit<br>hou<br>t El<br>ectr<br>ic A<br>ctu<br>ator<br>, kg | Full<br>Wei<br>ght,<br>kg |   |
|-----------|----------------|------------------------------------------------|-----|--------------------------------|--------------------------------------------|-----|-----------|------------------------------------------------------------------------------------|------------------------------------------------------|--------------------------|----------|----------|-----------------------------------------------------------------|----------|-------------------|----------|----------|-----|-----------|-----|-----------|-------------------------------------------------------------------------|---------------------------|---|
| 250       | 10             | 450                                            | 25Л | Вод<br>а-<br>пар               | 190                                        | 915 | 179       | 100 0                                                                              | 250<br>/25<br>0                                      | Пр<br>охо<br>дно<br>й    | 32,<br>0 | 650      | ПЭ<br>M-B<br>35-<br>100<br>0-2<br>5-3<br>6У                     | 3,1      | 77                | 149      | 128      | 244 | 275       | 244 | 275       | 312                                                                     | 400                       | 0 |

### Legend

**DN** - Nominal Diameter **PN** - Nominal

PN - Nominal Mκp - Spindle Torque
Pressure t - Response time
P - Pressure μ - Fluid Flow Coefficient

Tmax - Maximum

Design Temperature

**h -** Valve Stroke