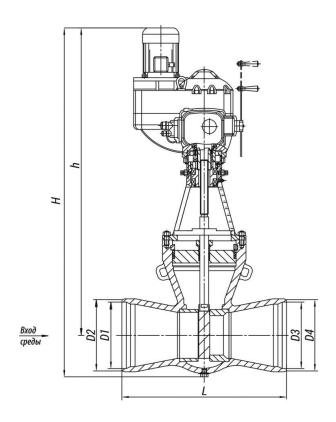

# **Specifications**

| DN,<br>mm | PN,<br>MP<br>a | ах  | Bod<br>y M<br>ater<br>ial,<br>Ste<br>el | Wor<br>kin<br>g M<br>edi<br>um | Ope<br>rati<br>ng<br>Str<br>oke<br>,<br>mm |     | F,<br>cm² | TQ,<br>N·<br>m,<br>ma<br>xim<br>um<br>torq<br>ue<br>at s<br>pin<br>dle<br>plu<br>g |                 | Typ<br>e of<br>she<br>II |          | L,<br>mm | Des<br>ign<br>atio<br>n of<br>the<br>ele<br>ctri<br>c dr<br>ive | N,<br>kW | t хо<br>да,<br>с. | H,<br>mm | h,<br>mm |     |     | D3,<br>mm | D4,<br>mm | ght       | Full<br>Wei<br>ght,<br>kg |   |
|-----------|----------------|-----|-----------------------------------------|--------------------------------|--------------------------------------------|-----|-----------|------------------------------------------------------------------------------------|-----------------|--------------------------|----------|----------|-----------------------------------------------------------------|----------|-------------------|----------|----------|-----|-----|-----------|-----------|-----------|---------------------------|---|
| 200       | 10             | 450 | 25Л                                     | Вод<br>а-<br>пар               | 130                                        | 100 | 25        | 250                                                                                | 200<br>/20<br>0 | Пр<br>охо<br>дно<br>й    | 21,<br>5 | 550      | ПЭ<br>М-<br>Б2У                                                 | 0,5<br>5 | 52                | 166<br>3 | 151<br>5 | 195 | 220 | 195       | 220       | 168<br>,2 | 208<br>,2                 | 0 |

#### Legend

**DN** - Nominal **Tmax** - Maximum **h** - Valve Stroke

Diameter Design Temperature Kv - Throughput Capability

PN - Nominal Mkp - Spindle Torque F - Seat Area

Pressure t - Response time 7 - Resistance Coefficient

**P** - Pressure  $\mu$  - Fluid Flow Coefficient

of the working medium pressure in steam and water pipelines.