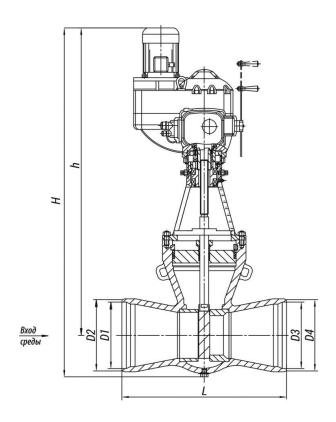

# **Specifications**

| DN,<br>mm | PN,<br>MP<br>a | Tm<br>ax<br>of<br>the<br>Me<br>diu<br>m,<br>°C | Bod<br>y M<br>ater<br>ial,<br>Ste<br>el | Wor<br>kin<br>g M<br>edi<br>um | Ope<br>rati<br>ng<br>Str<br>oke<br>,<br>mm | Ma<br>x.<br>Kv,<br>m³/<br>h | F,<br>cm² | M•<br>m,<br>ma<br>xim<br>um<br>torq | Inle<br>t/O<br>utle<br>t Di<br>am<br>eter<br>,<br>mm | Typ<br>e of<br>she<br>II |          | L,<br>mm | Des<br>ign<br>atio<br>n of<br>the<br>ele<br>ctri<br>c dr<br>ive | N,<br>kW | t хо<br>да,<br>с. | H,<br>mm | h,<br>mm | D1,<br>mm |     |     | D4,<br>mm | Wei<br>ght<br>wit<br>hou<br>t El<br>ectr<br>ic A<br>ctu<br>ator<br>, kg | Full<br>Wei<br>ght,<br>kg |   |
|-----------|----------------|------------------------------------------------|-----------------------------------------|--------------------------------|--------------------------------------------|-----------------------------|-----------|-------------------------------------|------------------------------------------------------|--------------------------|----------|----------|-----------------------------------------------------------------|----------|-------------------|----------|----------|-----------|-----|-----|-----------|-------------------------------------------------------------------------|---------------------------|---|
| 200       | 10             | 450                                            | 25Л                                     | Вод<br>а-<br>пар               | 130                                        | 200                         | 50        | 250                                 | 200<br>/20<br>0                                      | Пр<br>охо<br>дно<br>й    | 21,<br>5 | 550      | ПЭ<br>М-<br>Б2У                                                 | 0,5<br>5 | 52                | 166<br>3 | 151<br>5 | 195       | 220 | 195 | 220       | 167<br>,85                                                              | 207<br>,85                | 0 |

#### Legend

**DN** - Nominal **Tmax** - Maximum **h** - Valve Stroke

Diameter Design Temperature Kv - Throughput Capability

PN - Nominal Mκp - Spindle Torque F - Seat Area

Pressure t - Response time 7 - Resistance Coefficient