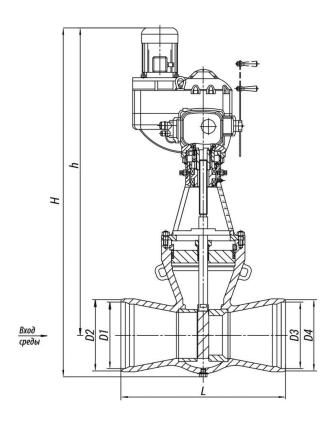

# **Specifications**

| DN,<br>mm | PN,<br>MP<br>a | ах  | Bod<br>y M<br>ater<br>ial,<br>Ste<br>el | Wor<br>kin<br>g M<br>edi<br>um | Ope<br>rati<br>ng<br>Str<br>oke<br>,<br>mm |     | F,<br>cm² | TQ,<br>N•<br>m,<br>ma<br>xim<br>um<br>torq<br>ue<br>at s<br>pin<br>dle<br>plu<br>g |                 | Typ<br>e of<br>she<br>II |          | L,<br>mm | Des<br>ign<br>atio<br>n of<br>the<br>ele<br>ctri<br>c dr<br>ive | N,<br>kW | t хо<br>да,<br>с. | H,<br>mm | h,<br>mm |     | D2,<br>mm |     | D4,<br>mm | ght       | Full<br>Wei<br>ght,<br>kg |   |
|-----------|----------------|-----|-----------------------------------------|--------------------------------|--------------------------------------------|-----|-----------|------------------------------------------------------------------------------------|-----------------|--------------------------|----------|----------|-----------------------------------------------------------------|----------|-------------------|----------|----------|-----|-----------|-----|-----------|-----------|---------------------------|---|
| 200       | 10             | 450 | 25Л                                     | Вод<br>а-<br>пар               | 130                                        | 270 | 67        | 250                                                                                | 200<br>/20<br>0 | Пр<br>охо<br>дно<br>й    | 21,<br>5 | 550      | ПЭ<br>М-<br>Б2У                                                 | 0,5<br>5 | 52                | 166<br>3 | 151<br>5 | 195 | 220       | 195 | 220       | 167<br>,6 | 207<br>,6                 | 0 |

#### Legend

**DN** - Nominal **Tmax** - Maximum **h** - Valve Stroke

Diameter Design Temperature Kv - Throughput Capability

PN - Nominal Mkp - Spindle Torque F - Seat Area

Pressure t - Response time 7 - Resistance Coefficient