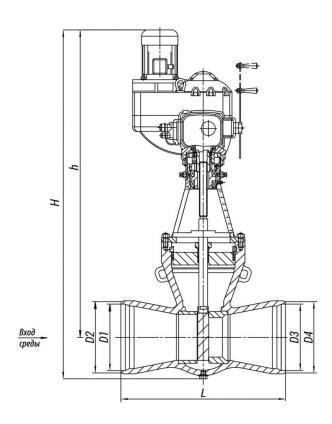

# **Specifications**

| DN,<br>mm | PN,<br>MP<br>a | ах  | у М | Wor<br>kin<br>g M<br>edi<br>um | Ope<br>rati<br>ng<br>Str<br>oke<br>,<br>mm |     | F,<br>cm² | TQ,<br>N·<br>m,<br>ma<br>xim<br>um<br>torq<br>ue<br>at s<br>pin<br>dle<br>plu<br>g |                 | Typ<br>e of<br>she<br>II |          | L,<br>mm | Des<br>ign<br>atio<br>n of<br>the<br>ele<br>ctri<br>c dr<br>ive | N,<br>kW | t хо<br>да,<br>с. | H,<br>mm | h,<br>mm |     | D2,<br>mm | D3,<br>mm | D4,<br>mm | ght       | Full<br>Wei<br>ght,<br>kg |   |
|-----------|----------------|-----|-----|--------------------------------|--------------------------------------------|-----|-----------|------------------------------------------------------------------------------------|-----------------|--------------------------|----------|----------|-----------------------------------------------------------------|----------|-------------------|----------|----------|-----|-----------|-----------|-----------|-----------|---------------------------|---|
| 200       | 10             | 450 | 25Л | Вод<br>а-<br>пар               | 130                                        | 340 | 84        | 250                                                                                | 200<br>/20<br>0 | Пр<br>охо<br>дно<br>й    | 21,<br>5 | 550      | ПЭ<br>М-<br>Б2У                                                 | 0,5<br>5 | 52                | 166<br>3 | 151<br>5 | 195 | 220       | 195       | 220       | 167<br>,4 | 207<br>,4                 | 0 |

#### Legend

**DN** - Nominal **Tmax** - Maximum **h** - Valve Stroke

Diameter Design Temperature Kv - Throughput Capability

PN - Nominal Mkp - Spindle Torque F - Seat Area

Pressure t - Response time 7 - Resistance Coefficient

**P** - Pressure  $\mu$  - Fluid Flow Coefficient

of the working medium pressure in steam and water pipelines.