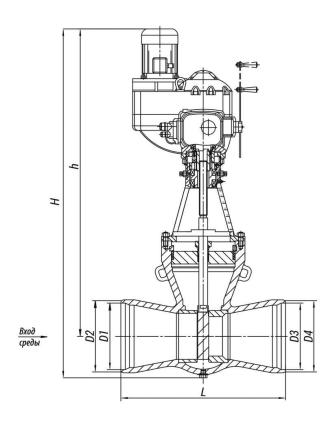

# **Specifications**

| DN,<br>mm | PN,<br>MP<br>a | ах  | Bod<br>y M<br>ater<br>ial,<br>Ste<br>el | kin<br>g M<br>edi | Ope<br>rati<br>ng<br>Str<br>oke<br>,<br>mm |     | F,<br>cm² | TQ,<br>N·<br>m,<br>ma<br>xim<br>um<br>torq<br>ue<br>at s<br>pin<br>dle<br>plu<br>g |                 | Typ<br>e of<br>she<br>II |          | L,<br>mm | Des<br>ign<br>atio<br>n of<br>the<br>ele<br>ctri<br>c dr<br>ive | N,<br>kW | t хо<br>да,<br>с. | H,<br>mm | h,<br>mm |     |     | D3,<br>mm | D4,<br>mm | ght       | Full<br>Wei<br>ght,<br>kg |   |
|-----------|----------------|-----|-----------------------------------------|-------------------|--------------------------------------------|-----|-----------|------------------------------------------------------------------------------------|-----------------|--------------------------|----------|----------|-----------------------------------------------------------------|----------|-------------------|----------|----------|-----|-----|-----------|-----------|-----------|---------------------------|---|
| 150       | 10             | 450 | 25Л                                     | Вод<br>а-<br>пар  | 130                                        | 456 | 113       | 250                                                                                | 150<br>/15<br>0 | Пр<br>охо<br>дно<br>й    | 21,<br>5 | 450      | ПЭ<br>М-<br>Б2У                                                 | 0,5<br>5 | 52                | 166<br>3 | 151<br>5 | 142 | 160 | 142       | 160       | 151<br>,3 | 191<br>,3                 | 0 |

#### Legend

**DN** - Nominal **Tmax** - Maximum **h** - Valve Stroke

Diameter Design Temperature Kv - Throughput Capability

PN - Nominal Mκp - Spindle Torque F - Seat Area

Pressure t - Response time 7 - Resistance Coefficient