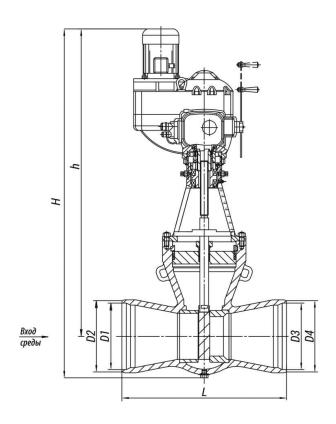

# **Specifications**

| DN,<br>mm | PN,<br>MP<br>a | ах  | Bod<br>y M<br>ater<br>ial,<br>Ste<br>el | Wor<br>kin<br>g M<br>edi<br>um | Ope<br>rati<br>ng<br>Str<br>oke<br>,<br>mm | Ma<br>x.<br>Kv,<br>m³/<br>h | F,<br>cm² | TQ,<br>N·<br>m,<br>ma<br>xim<br>um<br>torq<br>ue<br>at s<br>pin<br>dle<br>plu<br>g | Inle<br>t/O<br>utle<br>t Di<br>am<br>eter<br>,<br>mm | Typ<br>e of<br>she<br>II |          | L,<br>mm | Des<br>ign<br>atio<br>n of<br>the<br>ele<br>ctri<br>c dr<br>ive | N,<br>kW | t хо<br>да,<br>с. | H,<br>mm | h,<br>mm |     | D2,<br>mm |     |     | Wei<br>ght<br>wit<br>hou<br>t El<br>ectr<br>ic A<br>ctu<br>ator<br>, kg | Full<br>Wei<br>ght,<br>kg | Tor<br>que<br>,<br>N*<br>m |
|-----------|----------------|-----|-----------------------------------------|--------------------------------|--------------------------------------------|-----------------------------|-----------|------------------------------------------------------------------------------------|------------------------------------------------------|--------------------------|----------|----------|-----------------------------------------------------------------|----------|-------------------|----------|----------|-----|-----------|-----|-----|-------------------------------------------------------------------------|---------------------------|----------------------------|
| 300       | 6,3            | 425 | 25Л                                     | Вод<br>а-<br>пар               | 190                                        | 660                         | 136       | 600                                                                                | 300<br>/30<br>0                                      | Пр<br>охо<br>дно<br>й    | 32,<br>0 | 750      | ПЭ<br>M-B<br>3-6<br>30-<br>25-<br>36У                           | 3,1      | 77                | 149      | 128<br>0 | 303 | 325       | 303 | 325 | 357                                                                     | 445                       | 0                          |

#### Legend

**DN** - Nominal **Tmax** - Maximum **h -** Valve Stroke

Diameter Design Temperature **Kv** - Throughput Capability

PN - NominalMκp - Spindle TorqueF - Seat AreaPressuret - Response timeζ - Resistance Coefficient