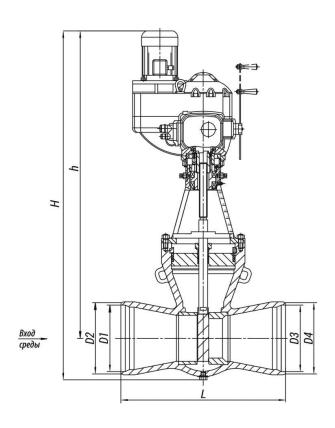

# **Specifications**

| DN,<br>mm | PN,<br>MP<br>a | ах  | Bod<br>y M<br>ater<br>ial,<br>Ste<br>el | kin<br>g M<br>edi | Ope<br>rati<br>ng<br>Str<br>oke<br>,<br>mm |     | F,<br>cm² | TQ,<br>N·<br>m,<br>ma<br>xim<br>um<br>torq<br>ue<br>at s<br>pin<br>dle<br>plu<br>g | t/0             | Typ<br>e of<br>she<br>II | Str      | L,<br>mm | Des<br>ign<br>atio<br>n of<br>the<br>ele<br>ctri<br>c dr<br>ive | N,<br>kW | t хо<br>да,<br>с. | H,<br>mm | h,<br>mm |     | D2,<br>mm |     | D4,<br>mm | Wei<br>ght<br>wit<br>hou<br>t El<br>ectr<br>ic A<br>ctu<br>ator<br>, kg | Full<br>Wei<br>ght,<br>kg |   |
|-----------|----------------|-----|-----------------------------------------|-------------------|--------------------------------------------|-----|-----------|------------------------------------------------------------------------------------|-----------------|--------------------------|----------|----------|-----------------------------------------------------------------|----------|-------------------|----------|----------|-----|-----------|-----|-----------|-------------------------------------------------------------------------|---------------------------|---|
| 250       | 6,3            | 425 | 25Л                                     | Вод<br>а-<br>пар  | 190                                        | 915 | 179       | 600                                                                                | 250<br>/25<br>0 | Пр<br>охо<br>дно<br>й    | 32,<br>0 | 650      | ПЭ<br>M-B<br>3-6<br>30-<br>25-<br>36У                           | 3,1      | 77                | 149<br>0 | 128<br>0 | 254 | 275       | 254 | 275       | 312                                                                     | 400                       | 0 |

#### Legend

**DN** - Nominal **Tmax** - Maximum **h** - Valve Stroke

Diameter Design Temperature **Kv -** Throughput Capability **PN** - Nominal **Μκρ** - Spindle Torque **F** - Seat Area

Pressure t - Response time ζ - Resistance Coefficient