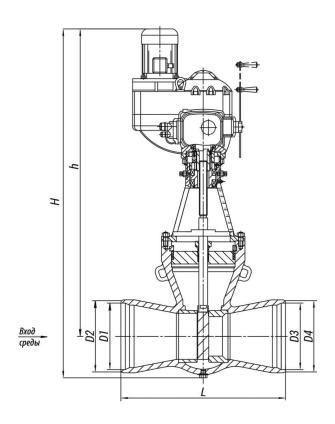

# **Specifications**

| DN,<br>mm | PN,<br>MP<br>a | ах  | у М | Wor<br>kin<br>g M<br>edi<br>um | Ope<br>rati<br>ng<br>Str<br>oke<br>,<br>mm |     | F,<br>cm² | TQ,<br>N•<br>m,<br>ma<br>xim<br>um<br>torq<br>ue<br>at s<br>pin<br>dle<br>plu<br>g |                 | Typ<br>e of<br>she<br>II |          | L,<br>mm | Des<br>ign<br>atio<br>n of<br>the<br>ele<br>ctri<br>c dr<br>ive | N,<br>kW | t хо<br>да,<br>с. | H,<br>mm | h,<br>mm |     | D2,<br>mm |     | D4,<br>mm | ght       | Full<br>Wei<br>ght,<br>kg |   |
|-----------|----------------|-----|-----|--------------------------------|--------------------------------------------|-----|-----------|------------------------------------------------------------------------------------|-----------------|--------------------------|----------|----------|-----------------------------------------------------------------|----------|-------------------|----------|----------|-----|-----------|-----|-----------|-----------|---------------------------|---|
| 200       | 6,3            | 425 | 25Л | Вод<br>а-<br>пар               | 130                                        | 100 | 25        | 250                                                                                | 200<br>/20<br>0 | Пр<br>охо<br>дно<br>й    | 21,<br>5 | 550      | ПЭ<br>М-<br>Б2У                                                 | 0,5<br>5 | 52                | 166<br>3 | 151<br>5 | 203 | 220       | 203 | 220       | 167<br>,7 | 207<br>,7                 | 0 |

#### Legend

**DN** - Nominal **Tmax** - Maximum **h** - Valve Stroke

Diameter Design Temperature Kv - Throughput Capability

PN - Nominal Mkp - Spindle Torque F - Seat Area

Pressure t - Response time 7 - Resistance Coefficient