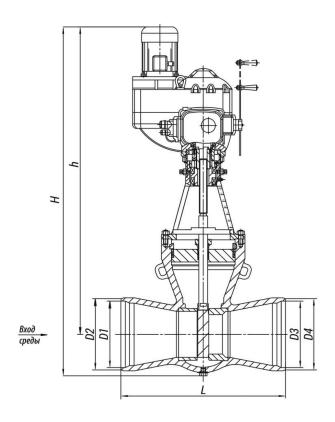

# **Specifications**

| DN,<br>mm | PN,<br>MP<br>a | ах  | Bod<br>y M<br>ater<br>ial,<br>Ste<br>el | Wor<br>kin<br>g M<br>edi<br>um | Ope<br>rati<br>ng<br>Str<br>oke<br>,<br>mm |     | F,<br>cm² | TQ,<br>N•<br>m,<br>ma<br>xim<br>um<br>torq<br>ue<br>at s<br>pin<br>dle<br>plu<br>g |                 | Typ<br>e of<br>she<br>II |          | L,<br>mm | Des<br>ign<br>atio<br>n of<br>the<br>ele<br>ctri<br>c dr<br>ive | N,<br>kW | t хо<br>да,<br>с. | H,<br>mm | h,<br>mm |     | D2,<br>mm |     | D4,<br>mm | ght       | Full<br>Wei<br>ght,<br>kg |   |
|-----------|----------------|-----|-----------------------------------------|--------------------------------|--------------------------------------------|-----|-----------|------------------------------------------------------------------------------------|-----------------|--------------------------|----------|----------|-----------------------------------------------------------------|----------|-------------------|----------|----------|-----|-----------|-----|-----------|-----------|---------------------------|---|
| 200       | 6,3            | 425 | 25Л                                     | Вод<br>а-<br>пар               | 130                                        | 160 | 40        | 250                                                                                | 200<br>/20<br>0 | Пр<br>охо<br>дно<br>й    | 21,<br>5 | 550      | ПЭ<br>М-<br>Б2У                                                 | 0,5<br>5 | 52                | 166<br>3 | 151<br>5 | 203 | 220       | 203 | 220       | 167<br>,5 | 207<br>,5                 | 0 |

#### Legend

**DN** - Nominal **Tmax** - Maximum **h** - Valve Stroke

Diameter Design Temperature Kv - Throughput Capability

PN - Nominal Mκp - Spindle Torque F - Seat Area

Pressure t - Response time 7 - Resistance Coefficient

**P** - Pressure  $\mu$  - Fluid Flow Coefficient

of the working medium pressure in steam and water pipelines.