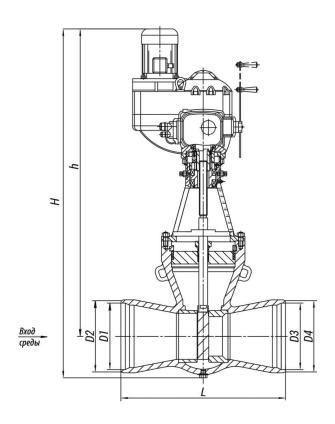

# **Specifications**

| DN,<br>mm | PN,<br>MP<br>a | ах  | Bod<br>y M<br>ater<br>ial,<br>Ste<br>el | Wor<br>kin<br>g M<br>edi<br>um | Ope<br>rati<br>ng<br>Str<br>oke<br>,<br>mm |     | F,<br>cm² | TQ,<br>N•<br>m,<br>ma<br>xim<br>um<br>torq<br>ue<br>at s<br>pin<br>dle<br>plu<br>g |                 | Typ<br>e of<br>she<br>II |          | L,<br>mm | Des<br>ign<br>atio<br>n of<br>the<br>ele<br>ctri<br>c dr<br>ive | N,<br>kW | t хо<br>да,<br>с. | H,<br>mm | h,<br>mm |     | D2,<br>mm |     | D4,<br>mm | ght        | Full<br>Wei<br>ght,<br>kg |   |
|-----------|----------------|-----|-----------------------------------------|--------------------------------|--------------------------------------------|-----|-----------|------------------------------------------------------------------------------------|-----------------|--------------------------|----------|----------|-----------------------------------------------------------------|----------|-------------------|----------|----------|-----|-----------|-----|-----------|------------|---------------------------|---|
| 200       | 6,3            | 425 | 25Л                                     | Вод<br>а-<br>пар               | 130                                        | 200 | 50        | 250                                                                                | 200<br>/20<br>0 | Пр<br>охо<br>дно<br>й    | 21,<br>5 | 550      | ПЭ<br>М-<br>Б2У                                                 | 0,5<br>5 | 52                | 166<br>3 | 151<br>5 | 203 | 220       | 203 | 220       | 167<br>,35 | 207<br>,35                | 0 |

#### Legend

**DN** - Nominal **Tmax** - Maximum **h** - Valve Stroke

Diameter Design Temperature Kv - Throughput Capability

PN - Nominal Mκp - Spindle Torque F - Seat Area

Pressure t - Response time 7 - Resistance Coefficient