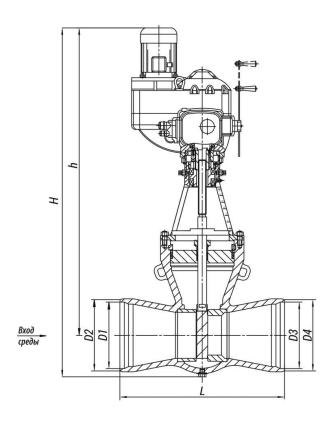

# **Specifications**

| DN,<br>mm | PN,<br>MP<br>a | ах  | Bod<br>y M<br>ater<br>ial,<br>Ste<br>el | Wor<br>kin<br>g M<br>edi<br>um | Ope<br>rati<br>ng<br>Str<br>oke<br>,<br>mm |     | F,<br>cm² | TQ,<br>N•<br>m,<br>ma<br>xim<br>um<br>torq<br>ue<br>at s<br>pin<br>dle<br>plu<br>g |                 | Typ<br>e of<br>she<br>II |          | L,<br>mm | Des<br>ign<br>atio<br>n of<br>the<br>ele<br>ctri<br>c dr<br>ive | N,<br>kW | t хо<br>да,<br>с. | H,<br>mm | h,<br>mm |     |     | D3,<br>mm | D4,<br>mm | ght       | Full<br>Wei<br>ght,<br>kg |   |
|-----------|----------------|-----|-----------------------------------------|--------------------------------|--------------------------------------------|-----|-----------|------------------------------------------------------------------------------------|-----------------|--------------------------|----------|----------|-----------------------------------------------------------------|----------|-------------------|----------|----------|-----|-----|-----------|-----------|-----------|---------------------------|---|
| 200       | 6,3            | 425 | 25Л                                     | Вод<br>а-<br>пар               | 130                                        | 340 | 84        | 250                                                                                | 200<br>/20<br>0 | Пр<br>охо<br>дно<br>й    | 21,<br>5 | 550      | ПЭ<br>М-<br>Б2У                                                 | 0,5<br>5 | 52                | 166<br>3 | 151<br>5 | 203 | 220 | 203       | 220       | 166<br>,9 | 206<br>,9                 | 0 |

#### Legend

**DN** - Nominal **Tmax** - Maximum **h** - Valve Stroke

Diameter Design Temperature Kv - Throughput Capability

PN - Nominal Mkp - Spindle Torque F - Seat Area

Pressure t - Response time 7 - Resistance Coefficient

**P** - Pressure  $\mu$  - Fluid Flow Coefficient

of the working medium pressure in steam and water pipelines.