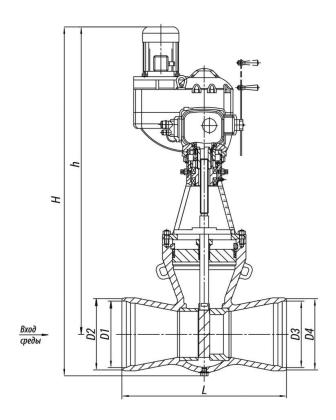

# **Specifications**

| DN,<br>mm | PN,<br>MP<br>a | ах  | у М | Wor<br>kin<br>g M<br>edi<br>um | Ope<br>rati<br>ng<br>Str<br>oke<br>,<br>mm |     | F,<br>cm² | TQ,<br>N·<br>m,<br>ma<br>xim<br>um<br>torq<br>ue<br>at s<br>pin<br>dle<br>plu<br>g |                 | Typ<br>e of<br>she<br>II |          | L,<br>mm | Des<br>ign<br>atio<br>n of<br>the<br>ele<br>ctri<br>c dr<br>ive | N,<br>kW | t хо<br>да,<br>с. | H,<br>mm | h,<br>mm |     | D2,<br>mm | D3,<br>mm | D4,<br>mm | Wei<br>ght<br>wit<br>hou<br>t El<br>ectr<br>ic A<br>ctu<br>ator<br>, kg | Full<br>Wei<br>ght,<br>kg |   |
|-----------|----------------|-----|-----|--------------------------------|--------------------------------------------|-----|-----------|------------------------------------------------------------------------------------|-----------------|--------------------------|----------|----------|-----------------------------------------------------------------|----------|-------------------|----------|----------|-----|-----------|-----------|-----------|-------------------------------------------------------------------------|---------------------------|---|
| 150       | 6,3            | 425 | 25Л | Вод<br>а-<br>пар               | 130                                        | 270 | 67        | 250                                                                                | 150<br>/15<br>0 | Пр<br>охо<br>дно<br>й    | 21,<br>5 | 450      | ПЭ<br>М-<br>Б2У                                                 | 0,5<br>5 | 52                | 166<br>3 | 151<br>5 | 147 | 160       | 147       | 160       | 151<br>,6                                                               | 191<br>,6                 | 0 |

### Legend

**DN** - Nominal **Tmax** - Maximum **h** - Valve Stroke

Diameter Design Temperature Kv - Throughput Capability

PN - Nominal Mkp - Spindle Torque F - Seat Area

Pressure t - Response time 7 - Resistance Coefficient