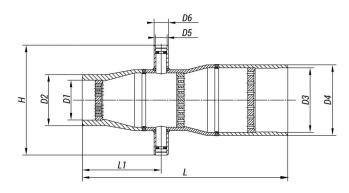

# **Specifications**

| Inlet<br>/Outl<br>et Tp<br>(Tm<br>ax),<br>MPa | /Outl<br>et<br>Pp<br>(PN), | DN,<br>mm | Wor<br>king<br>Medi<br>um | d2,<br>mm | L,<br>mm | L1,<br>mm | H,<br>mm | D1,<br>mm | D2,<br>mm | D3,<br>mm | D4,<br>mm | D5,<br>mm | D6,<br>mm | Full<br>Weig<br>ht,<br>kg | S1,<br>cm2 | \$2,<br>cm2 | \$3,<br>cm2 | S4,<br>cm2 | S5,<br>cm2 | S6,<br>cm2 |
|-----------------------------------------------|----------------------------|-----------|---------------------------|-----------|----------|-----------|----------|-----------|-----------|-----------|-----------|-----------|-----------|---------------------------|------------|-------------|-------------|------------|------------|------------|
| 490/<br>460                                   | 13,0/<br>2,1               | 150       | Stea<br>m                 | 62        | 1075     | 575       | 550      | 170       | 245       | 345       | 377       | 62        | 76        | 210,<br>0                 | 32         | 44          | 78.5        | 0          | 0          | 0          |