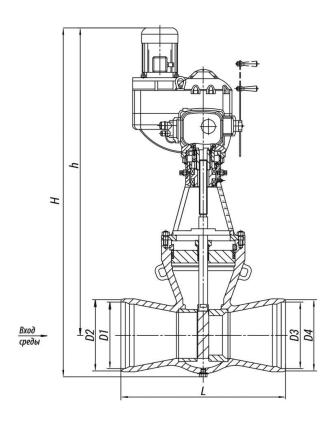

# **Specifications**

| DN,<br>mm | PN,<br>MP<br>a | ах  | Bod<br>y M<br>ater<br>ial,<br>Ste<br>el | Wor<br>kin<br>g M<br>edi<br>um | Ope<br>rati<br>ng<br>Str<br>oke<br>,<br>mm |     | F,<br>cm² | TQ,<br>N·<br>m,<br>ma<br>xim<br>um<br>torq<br>ue<br>at s<br>pin<br>dle<br>plu<br>g |                 | Typ<br>e of<br>she<br>II |          | L,<br>mm | Des<br>ign<br>atio<br>n of<br>the<br>ele<br>ctri<br>c dr<br>ive | N,<br>kW | t хо<br>да,<br>с. | H,<br>mm | h,<br>mm |     |     | D3,<br>mm | D4,<br>mm | ght       | Full<br>Wei<br>ght,<br>kg |   |
|-----------|----------------|-----|-----------------------------------------|--------------------------------|--------------------------------------------|-----|-----------|------------------------------------------------------------------------------------|-----------------|--------------------------|----------|----------|-----------------------------------------------------------------|----------|-------------------|----------|----------|-----|-----|-----------|-----------|-----------|---------------------------|---|
| 150       | 10             | 450 | 25Л                                     | Вод<br>а-<br>пар               | 130                                        | 120 | 30        | 250                                                                                | 150<br>/15<br>0 | Пр<br>охо<br>дно<br>й    | 21,<br>5 | 450      | ПЭ<br>М-<br>Б2У                                                 | 0,5<br>5 | 52                | 166<br>3 | 151<br>5 | 142 | 160 | 142       | 160       | 152<br>,6 | 192<br>,6                 | 0 |

#### Legend

**DN** - Nominal **Tmax** - Maximum **h** - Valve Stroke

Diameter Design Temperature Kv - Throughput Capability

PN - Nominal Mkp - Spindle Torque F - Seat Area

Pressure t - Response time 7 - Resistance Coefficient

**P** - Pressure  $\mu$  - Fluid Flow Coefficient

of the working medium pressure in steam and water pipelines.