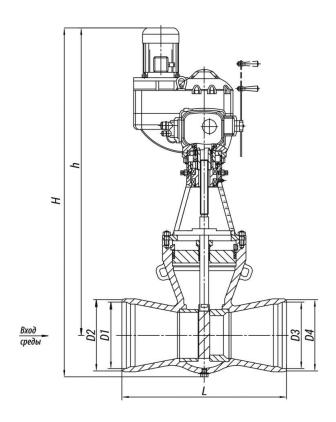

# **Specifications**

| DN,<br>mm | PN,<br>MP<br>a | ах  | у М | Wor<br>kin<br>g M<br>edi<br>um | Ope<br>rati<br>ng<br>Str<br>oke<br>,<br>mm |     | F,<br>cm² | TQ,<br>N·<br>m,<br>ma<br>xim<br>um<br>torq<br>ue<br>at s<br>pin<br>dle<br>plu<br>g |                 | Typ<br>e of<br>she<br>II |          | L,<br>mm | Des<br>ign<br>atio<br>n of<br>the<br>ele<br>ctri<br>c dr<br>ive | N,<br>kW | t хо<br>да,<br>с. | H,<br>mm | h,<br>mm |     |     | D3,<br>mm | D4,<br>mm | ght       | Full<br>Wei<br>ght,<br>kg |   |
|-----------|----------------|-----|-----|--------------------------------|--------------------------------------------|-----|-----------|------------------------------------------------------------------------------------|-----------------|--------------------------|----------|----------|-----------------------------------------------------------------|----------|-------------------|----------|----------|-----|-----|-----------|-----------|-----------|---------------------------|---|
| 150       | 10             | 450 | 25Л | Вод<br>а-<br>пар               | 130                                        | 270 | 67        | 250                                                                                | 150<br>/15<br>0 | Пр<br>охо<br>дно<br>й    | 21,<br>5 | 450      | ПЭ<br>М-<br>Б2У                                                 | 0,5<br>5 | 52                | 166<br>3 | 151<br>5 | 142 | 160 | 142       | 160       | 152<br>,1 | 192<br>,1                 | 0 |

#### Legend

**DN** - Nominal **Tmax** - Maximum **h** - Valve Stroke

Diameter Design Temperature Kv - Throughput Capability

PN - Nominal Mκp - Spindle Torque F - Seat Area

Pressure t - Response time 7 - Resistance Coefficient