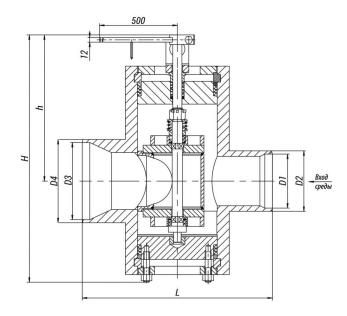

# **Specifications**

| DN,<br>mm | PN,<br>MP<br>a | Tm<br>ax<br>of<br>the<br>Me<br>diu<br>m,<br>°C |    |                  | Max<br>. Kv,<br>m³/<br>h |    | N·m<br>, ma<br>xim | Inle<br>t/O<br>utle<br>t Di<br>ame<br>ter,<br>mm |                   | Full<br>Stro<br>ke<br>Rot<br>atio<br>n N<br>um<br>ber | L,<br>mm | Des<br>igna<br>tion<br>of<br>the<br>elec<br>tric<br>driv<br>e | N,<br>kW | t хо<br>да,<br>с. | H,<br>mm | h,<br>mm | D1,<br>mm | D2,<br>mm | D3,<br>mm | D4,<br>mm | Wei<br>ght<br>with<br>out<br>Elec<br>tric<br>Act<br>uat<br>or,<br>kg | Full<br>Wei<br>ght,<br>kg | Tor<br>que,<br>N*<br>m |
|-----------|----------------|------------------------------------------------|----|------------------|--------------------------|----|--------------------|--------------------------------------------------|-------------------|-------------------------------------------------------|----------|---------------------------------------------------------------|----------|-------------------|----------|----------|-----------|-----------|-----------|-----------|----------------------------------------------------------------------|---------------------------|------------------------|
| 150       | 2,5*           | 450                                            | 20 | Вод<br>а-<br>пар | 300                      | 74 | 280                | 150<br>/20<br>0                                  | Про<br>ход<br>ной | 0,25                                                  | 500      | M9<br>0-2<br>50/<br>25-<br>0,25<br>y-9<br>9K                  | 0,25     | 25                | 650      | 385      | 142       | 159       | 203       | 219       | 202                                                                  | 229,<br>5                 | 0                      |

#### Legend

**DN** - Nominal **Tmax** - Maximum **h** - Valve Stroke

Diameter Design Temperature Kv - Throughput Capability

PN - Nominal Mkp - Spindle Torque F - Seat Area

Pressure t - Response time 7 - Resistance Coefficient